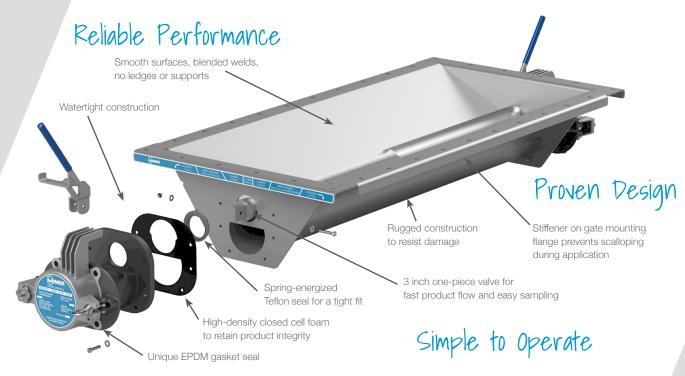

preumatic gate DOUBLEOVE

Miner's Double Groove pneumatic gate for plastics is simple to operate, clean and wash out, and provides a watertight seal when closed and locked.

One of the most widely specified gates by plastic pellet shippers, the aluminum gate has a one-piece valve, and can be opened and closed with one hand. There are no additional lock latches or complex valve assemblies.

## Easy to Maintain

Easier to wash out, with no worries about obstructions

Lowest number of commonly replaced parts

Hinged cap is easy to adjust and secure and minimizes loss due to damage or theft

|                        | MKE10480-1                        | MKE10483-1                        | MKE10637-1                        | MKE10647-1                        | MKE10675-1                        | MKE10658-1                        |
|------------------------|-----------------------------------|-----------------------------------|-----------------------------------|-----------------------------------|-----------------------------------|-----------------------------------|
| Bolt on working points | 31.50" x 67.13"                   | 29.81" x 75.81"                   | 28.31" x 74.31"                   | 31.50" x 67.13"                   | 31.50" x 67.13"                   | 30.38" x 66.00"                   |
| Overall gate height    | 13.31"                            | 13.78"                            | 13.78"                            | 11.50"                            | 11.50"                            | 13.31"                            |
| Number of bolt holes   | 32                                | 38                                | 38                                | 32                                | 32                                | 32                                |
| Weight                 | 180 lbs                           | 192 lbs                           | 192 lbs                           | 179 lbs                           | 173 lbs                           | 180 lbs                           |
| Typical service        | Plastic Pellet /<br>Powder Resins |