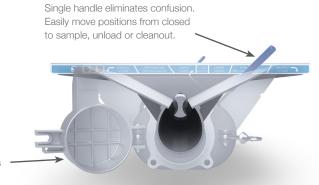

preumatic gate DOUBLEOVE

Miner's Double Groove pneumatic gate for plastics is simple to operate, clean and wash out, and provides a watertight seal when closed and locked.

One of the most widely specified gates by plastic pellet shippers, the aluminum gate has a one-piece valve, and can be opened and closed with one hand. There are no additional lock latches or complex valve assemblies.