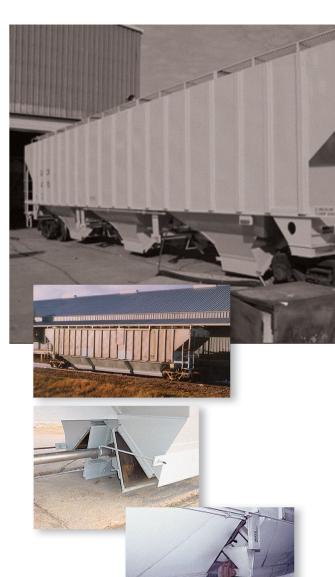

## VERSAFLOW Rapid Discharge unloading System VERSAFLOW RAPID DISCHARGE UNloading System VERSAFLOW RAPID DISCHARGE UNloading

The fully automated Miner VersaFlow™
Rapid Discharge System for covered
hoppers is designed to keep up with the
demand for unloading bulk commodities
quickly and reliably into pits. This VersaFlow
system enables a 100-ton car to be
emptied in less than 40 seconds, allowing
you to discharge a full train quickly and on
the move up to 3 mph.

- Sealed door design
- Modular design for easy application
- Individual or simultaneous multiple hopper operation
- Push button, remote control, or pick-up shoe operation

Simple. Reliable. Proven.