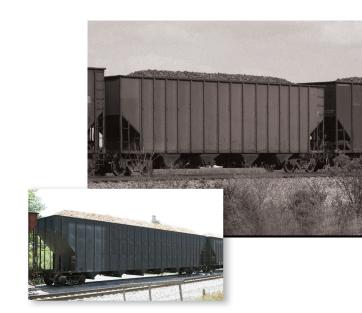

## TYPE "F" Operating Mechanism TYPE "F"

The Miner Type "F" door operating mechanism is specifically designed to provide fast, reliable discharge of wood chips from open top hopper cars. With simple, safe door operation and large, unobstructed door openings, the Type "F" provides quick unloading and turnaround for optimum equipment utilization.