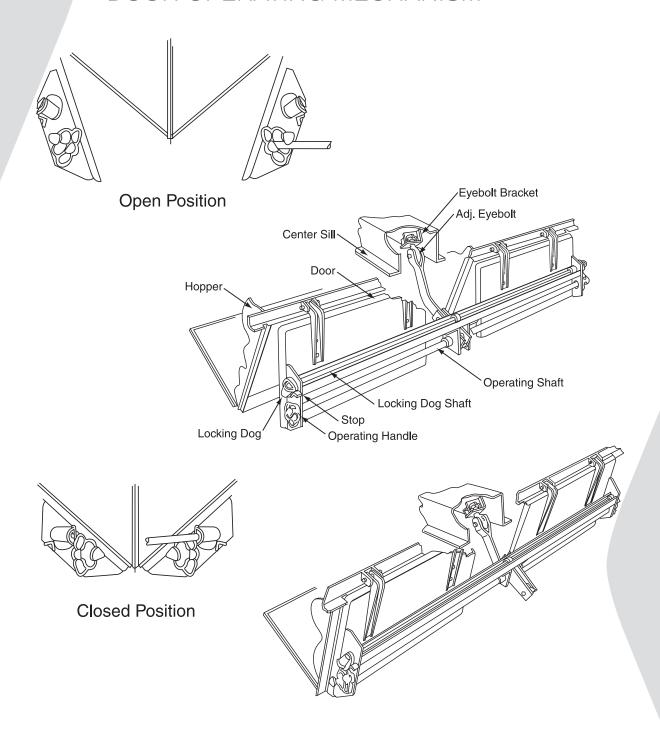

## TYPE "F" Operating Mechanism TYPE "F"

The Miner Type "F" door operating mechanism is specifically designed to provide fast, reliable discharge of wood chips from open top hopper cars. With simple, safe door operation and large, unobstructed door openings, the Type "F" provides quick unloading and turnaround for optimum equipment utilization.





- One person safe operation from either side of the car
- Faster unloading with large, unobstructed door openings
- Positive over center secure locking system
- Tight seals prevent leakage

## Simple. Reliable. Proven.



## TYPE "F"

## DOOR OPERATING MECHANISM