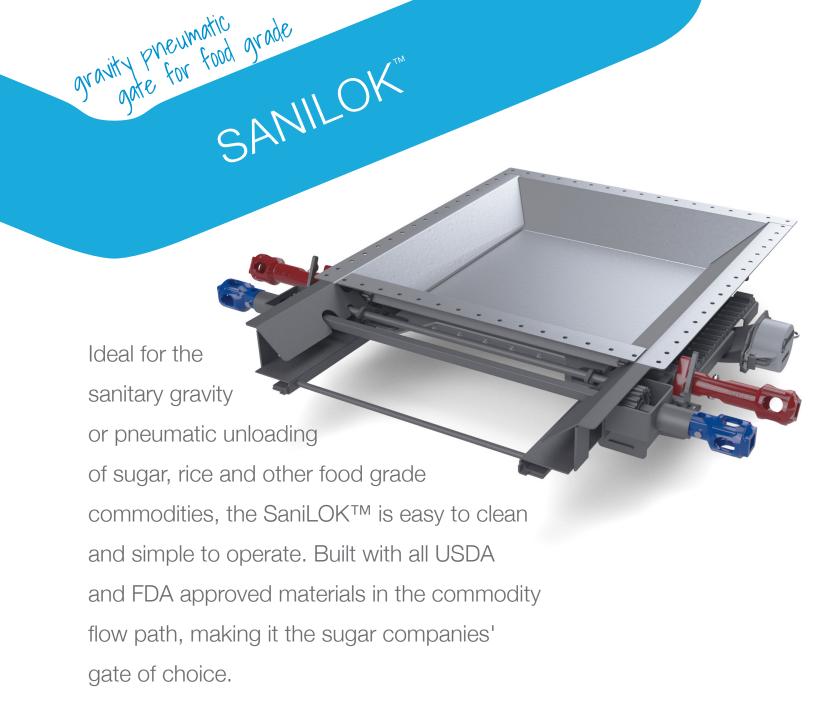

- Sanitary
- Food grade

Simple. Reliable. Proven.

## **SANILOK**<sup>™</sup>

## GRAVITY PNEUMATIC GATE FOR FOOD GRADE

27 x 30

| Bolt on working points                 | 49.88" x 47.88"                                                                    | 31.50" x 67.13" |
|----------------------------------------|------------------------------------------------------------------------------------|-----------------|
| Clear gate opening                     | 27.50" x 29.63"                                                                    | 13.19" x 46.00" |
| Gravity unload flange to flange height | 7.00"                                                                              | 7.31"           |
| Overall gate height                    | 11.00"                                                                             | 11.50"          |
| Number of bolt holes                   | 66                                                                                 | 64              |
| Weight                                 | 824 lbs                                                                            | 751 lbs         |
| Typical service                        | Sugar / Rice / Barley / Malt / Oats /<br>Baking Soda / Quick Lime / Bentonite Clay |                 |