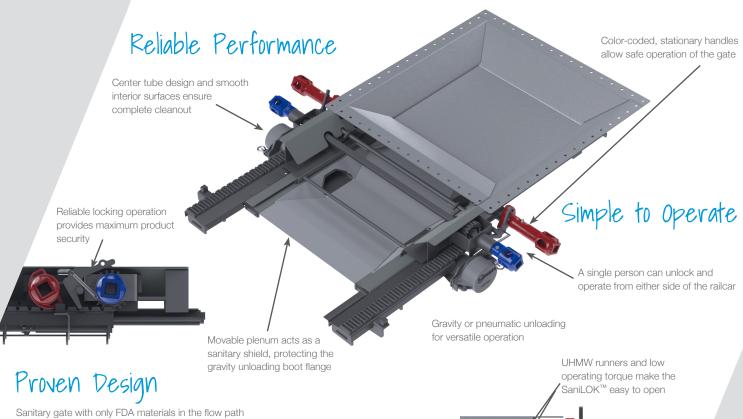

- Sanitary
- Food grade

Simple. Reliable. Proven.



## **SANILOK**<sup>™</sup>

## GRAVITY PNEUMATIC GATE FOR FOOD GRADE









27 x 30

| Bolt on working points                 | 49.88" x 47.88"                                                                    | 31.50" x 67.13" |
|----------------------------------------|------------------------------------------------------------------------------------|-----------------|
| Clear gate opening                     | 27.50" x 29.63"                                                                    | 13.19" x 46.00" |
| Gravity unload flange to flange height | 7.00"                                                                              | 7.31"           |
| Overall gate height                    | 11.00"                                                                             | 11.50"          |
| Number of bolt holes                   | 66