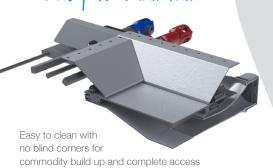

| 13.19" x 46.00" |
| Gravity unload flange to flange height | 7.00"                                                                              | 7.31"           |
| Overall gate height                    | 11.00"                                                                             | 11.50"          |
| Number of bolt holes                   | 66                                                                                 | 64              |
| Weight                                 | 824 lbs                                                                            | 751 lbs         |
| Typical service                        | Sugar / Rice / Barley / Malt / Oats /<br>Baking Soda / Quick Lime / Bentonite Clay |                 |

## Easy to Maintain



for thorough cleaning