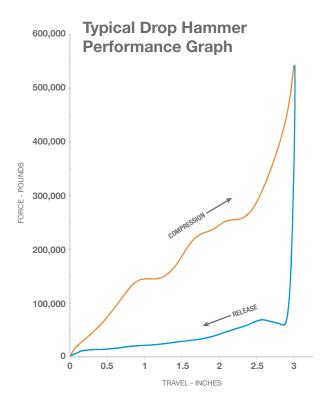

#### **Features**

| Official rating travel – inches          | 3.05    |
|------------------------------------------|---------|
| Official capacity – foot pounds          | 47,820  |
| Reaction force at rating travel – lbs.   | 511,000 |
| Maximum travel – inches                  | 3.15    |
| Capacity at maximum travel – foot pounds | 53,900  |
| Gear Weight - lbs.                       | 314     |