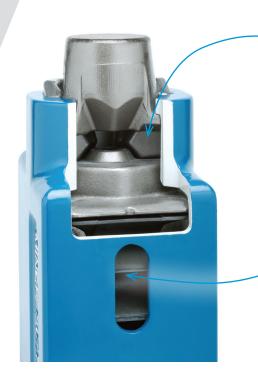

### Friction Clutch

Amplifies the energy absorption of the rubber spring package. This combination results in exceptional car protection over time and service.

## Spring Package

Ultra-high capacity natural rubber spring package provides superior energy management and greater performance.