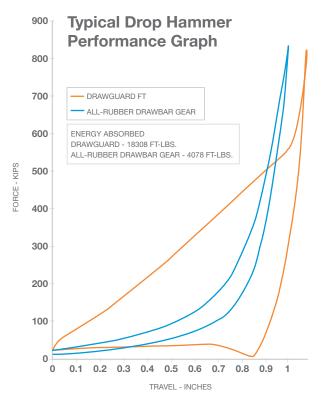

Light weight. Limits slack. High performance. The DrawGuard FT<sup>™</sup> offers twice the compression resistance and 4x more energy absorption than all-rubber drawbar gears.

- Maximize Railcar Protection
- Minimize Life Cycle Cost
- Reliable Performance
- Unmatched Experience