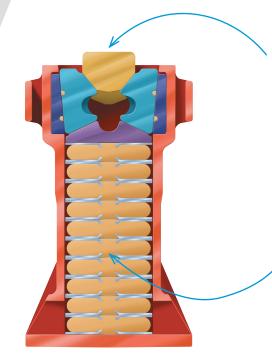

## Friction Clutch

amplifies the energy absorption of the patented TecsPak® spring package. This combination results in exceptional car protection over time and service.

## TecsPak® Spring Package

provides superior energy management and a consistently robust spring performance.

| Features                                                 |  |
|----------------------------------------------------------|--|
| Rigid steel housing absolutely limits travel to one inch |  |
| Housing liners enable economical reconditioning          |  |
| Fits standard 24-5/8 inch draft pocket                   |  |
| Lightest weight drawbar gear at only 285 lbs.            |  |
| High energy absorption                                   |  |
|                                                          |  |