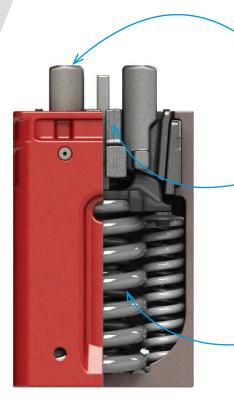

#### Friction Clutch

uses a unique double wedge design for smooth action during energy absorption.

### Wrap-around Barrier Plates

prevents the friction clutch from wearing into the housing. Gusseted rear wall allows for superior durability without excess weight.

## Heavy-Duty Coil Spring Package

11 alloy steel springs provide long-term protection and reliability.