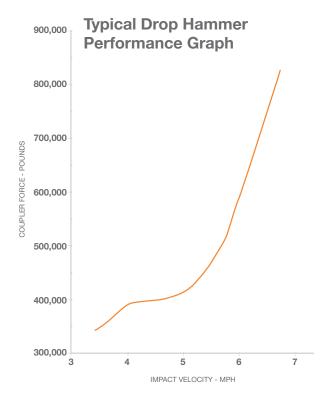

#### Features

| Official rating travel – inches                         | 3.12     |
|---------------------------------------------------------|----------|
| Official rating velocity – @ 500,000 lbs. coupler force | 5.46 mph |
| Rating capacity – foot pounds                           | 54,443   |
| Max capacity – foot pounds                              | 57,533   |
| Gear Weight – Ibs.                                      | 370      |