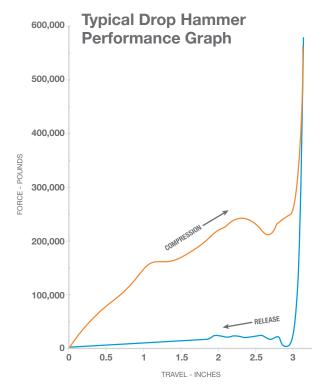

#### Features

| Capacity at 1.31 inches travel – foot pounds | 16,640 |
|----------------------------------------------|--------|
| Official capacity – foot pounds              | 44,980 |
| Official rating travel – inches              | 3.19   |
| Official maximum capacity – foot pounds      | 47,520 |
| Gear Weight – Ibs.                           | 359    |