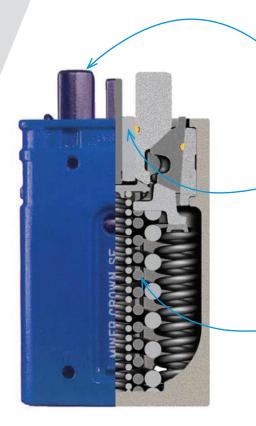

### Friction Clutch

uses a unique double wedge design for smooth action and high capacity energy absorption.

## Wrap-around Barrier Plates

prevents the friction clutch from wearing into the housing. Gusseted rear wall allows for superior durability without excess weight.

# Heavy-Duty Coil Spring Package

alloy steel springs provide long-term protection and reliability.