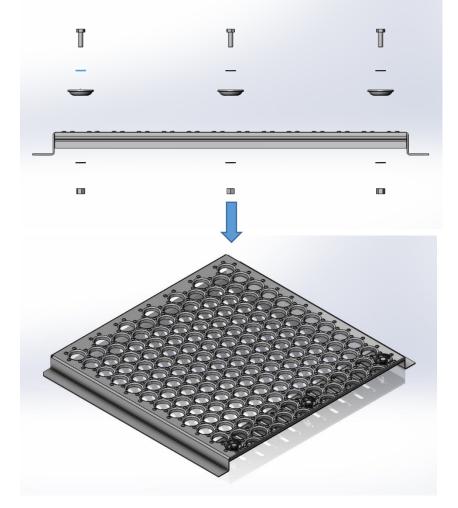

## 3. Apply the flange hardware through the first row of uncut holes.

## **Recommended Hardware:**

- 3X Grade 5 5/16-18 x1" Hex Bolt
  Miner Part #: P30000290
- 6X 5/16 SAE washer
  Miner Part #: P30000293
- 3X Cup Washer Miner Part#: 405-0008 (for hole down Style)

Or

Miner Part#: 38S00055 (for hole up Style)

3X 5/16-18 Lock nut Miner Part #: P30000277

Bolts should be tightened to 10-Ft-lbs

4. Drill mounting holes at desired location.