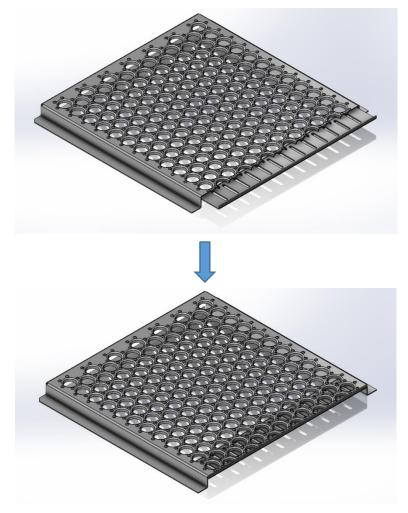

©Miner Enterprises 2019



## **Universal Repair Flange**

**Installation Instruction** 

**Revision A** 

3/8/2021



**1. Cut running board to desired length.** Note: the repair flange is made of 12 Ga material and as such will add ≈0.1" to the length of the board.



2. Slide the 400-0002 repair flange into the board.





©Miner Enterprises 2019

## 3. Apply the flange hardware through the first row of uncut holes.



## **Recommended Hardware:**

- 3X Grade 5 5/16-18 x1" Hex Bolt
  Miner Part #: P30000290
- 6X 5/16 SAE washer
  Miner Part #: P30000293
- 3X Cup Washer Miner Part#: 405-0008 (for hole down Style)

Or

Miner Part#: 38S00055 (for hole up Style)

3X 5/16-18 Lock nut Miner Part #: P30000277

Bolts should be tightened to 10-Ft-lbs

4. Drill mounting holes at desired location.