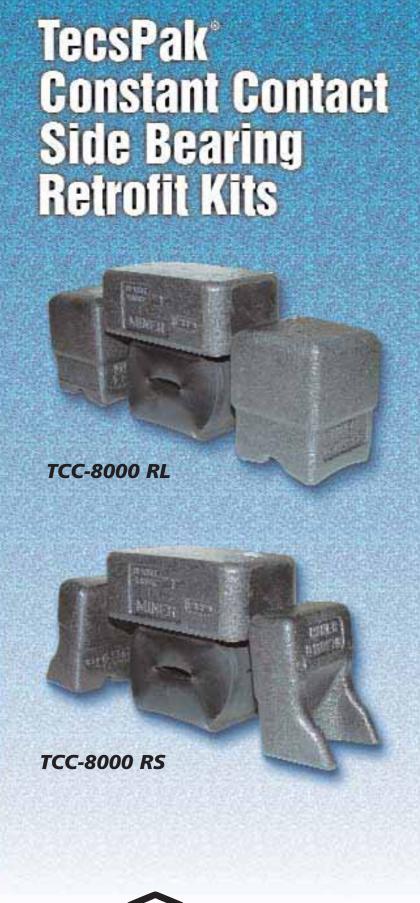

## TCC-8000 RL and TCC-8000 RS Constant Contact Side Bearing Retrofit Kits

Designed to fit most 70 and 100-ton equipment, the TCC-8000 RL replaces the double side roller bearings in existing Stucki 688-B housing, while the TCC-8000 RS retrofit kit replaces the single roller side bearing in Stucki 656-C housings.