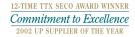

## TCC-8000 RL TCC-8000 RS

Each kit consists of two metal oversolid stops, two shims, and a metal top cap attached to a TecsPak® block. Simply make sure the setup height is okay, raise the car, remove the roller(s), and install the kit parts. It's that simple.