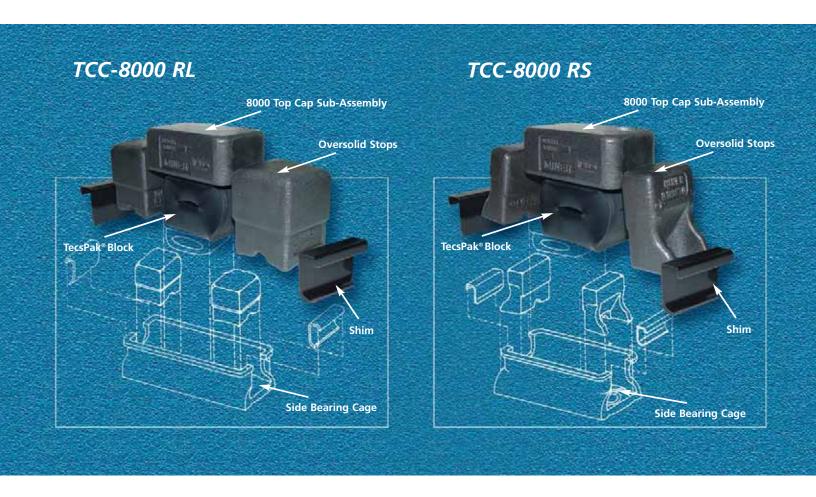

## TCC-8000 RL and TCC-8000 RS Constant Contact Side Bearing Retrofit Kits

Designed to fit most 70 and 100-ton equipment, the TCC-8000 RL replaces the double side roller bearings in existing Stucki 688-B housing, while the TCC-8000 RS retrofit kit replaces the single roller side bearing in Stucki 656-C housings.