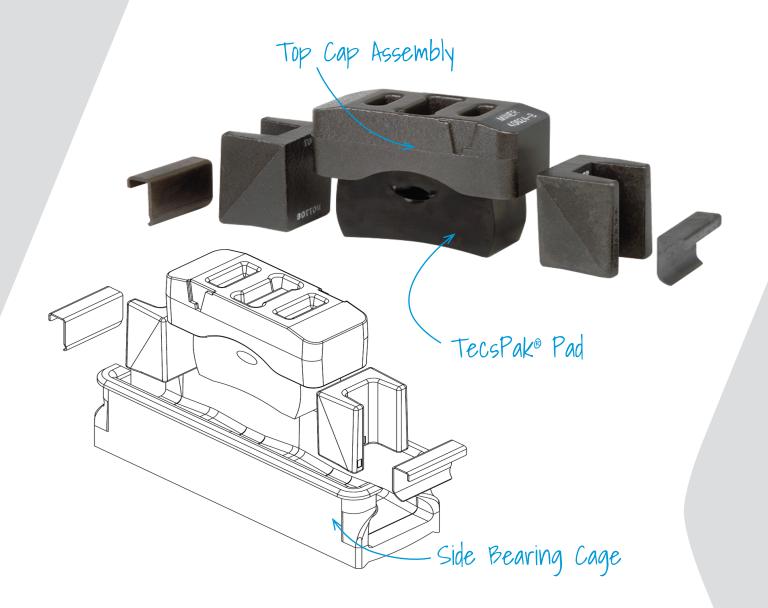

## Teasp Ne LT retrofit kit TCC-45/60 LTR

Miner TCC-45 LTR and TCC-60 LTR long travel constant contact side bearings are easy to install and designed to retrofit into your existing double roller or standard travel constant contact side bearing cages.

## **TCC-45/60 LTR**

TECSPAK® LONG TRAVEL CONSTANT CONTACT SIDE BEARING RETROFIT KIT

The TCC-45 LTR is designed to operate at an installed height of 5-1/16" and provide 4,500 lbs. of preload and 5/8" of travel. The TCC-60 LTR is designed to operate at an installed height of 5-1/16" and provide 6,000 lbs. of preload and 5/8" of travel.