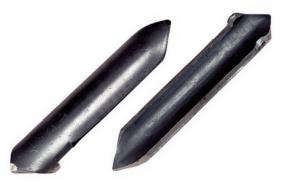

## **Connectors**

Miner connectors are used to repair damaged freight car brake rods or alter the length of existing brake rods. Connectors act as a splint around the ends of the rods which, when welded into place, form a joint that has the full strength of the original rod. The tapered ends of the connectors reduce the risk of hang-up on a carrier or structural member.

- Cost effectiveness through the salvage of usable materials
- Cuts excessive inventory of replacement rods
- Fast and easy to apply at a low unit cost
- Available in 3/4, 7/8 and 1-1/8 inch sizes