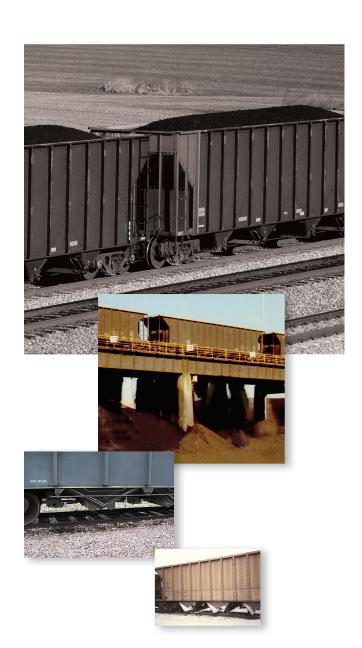

## AUTONIEC Mechanism Door Operating Mechanism Control Operating Mechanism

Miner's fully-automated AutoMEC® rapid discharge system is designed to keep up with the coal industry's demand for quick and reliable unloading in motion. 100-ton cars are emptied in less than 20 seconds. AutoMEC's superior design, performance, reliability and low maintenance advantages make it the perfect discharge mechanism for new or retrofit coal car applications.