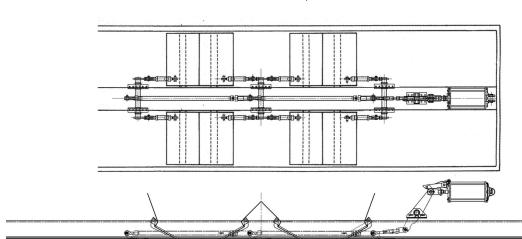

## AUTONIEC Mechanism Door Operating Mechanism Control Operating Mechanism

Miner's fully-automated AutoMEC® rapid discharge system is designed to keep up with the coal industry's demand for quick and reliable unloading in motion. 100-ton cars are emptied in less than 20 seconds. AutoMEC's superior design, performance, reliability and low maintenance advantages make it the perfect discharge mechanism for new or retrofit coal car applications.

- Low maintenance
- Easy installation on new and existing cars
- Exclusive secure locking system
- Long history of reliability



Simple. Reliable. Proven.



## AUTOMEC DOOR OPERATING MECHANISM

## Single Link for lite weight commodities





## Double Link for heavier commodities