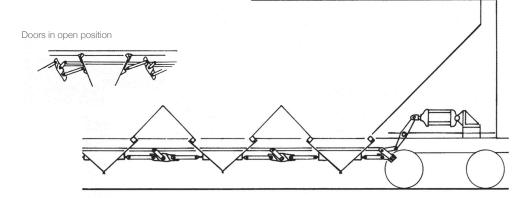

## AUTONIEC Mechanism Door Operating Mechanism Control Operating Mechanism

Miner's fully-automated AutoMEC® rapid discharge system is designed to keep up with the coal industry's demand for quick and reliable unloading in motion. 100-ton cars are emptied in less than 20 seconds. AutoMEC's superior design, performance, reliability and low maintenance advantages make it the perfect discharge mechanism for new or retrofit coal car applications.

- Low maintenance
- Easy installation on new and existing cars
- Exclusive secure locking system
- Long history of reliability



Simple. Reliable. Proven.



## AUTOMEC DOOR OPERATING MECHANISM

## Single Link for lite weight commodities





## Double Link for heavier commodities