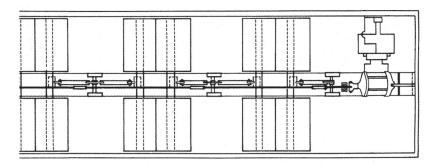

## AUTONIEC Mechanism Door Operating Mechanism Control Operating Mechanism

Miner's fully-automated AutoMEC® rapid discharge system is designed to keep up with the coal industry's demand for quick and reliable unloading in motion. 100-ton cars are emptied in less than 20 seconds. AutoMEC's superior design, performance, reliability and low maintenance advantages make it the perfect discharge mechanism for new or retrofit coal car applications.

- Low maintenance
- Easy installation on new and existing cars
- Exclusive secure locking system
- Long history of reliability



Simple. Reliable. Proven.



## AUTOMEC DOOR OPERATING MECHANISM

## Single Link for lite weight commodities





## Double Link for heavier commodities